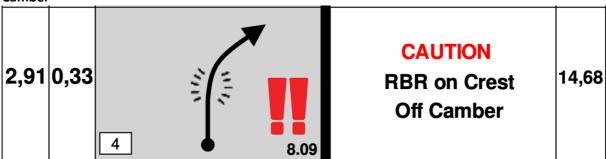

SS 9/12 Milward/Power Stage – Distance 2.91km added advice "CAUTION RBR on Crest, Off Camber"

Ross Tapper Clerk of the Course