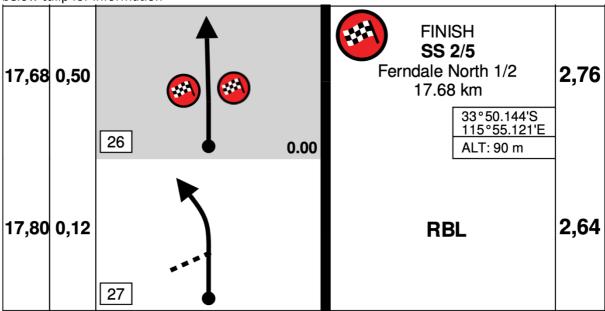

**SS 2/5 Ferndale North** – Inst 26 Flying Finish has been moved ~100m back up the road, please see below tulip for information

SS 8/11 Ellis – Inst 13 upgrade to DANGER and instruction amended to "RBR Long, Water Hole and Barriers on Outside". Filled water barriers have been added to in front of the hole.