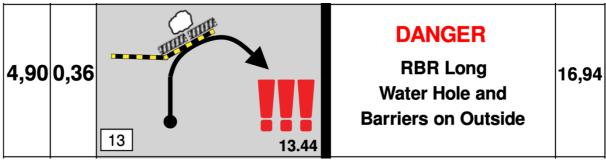

**SS 2/5 Ferndale North** – Inst 26 Flying Finish has been moved ~100m back up the road, please see below tulip for information

SS 8/11 Ellis – Inst 13 upgrade to DANGER and instruction amended to "RBR Long, Water Hole and Barriers on Outside". Filled water barriers have been added to in front of the hole.